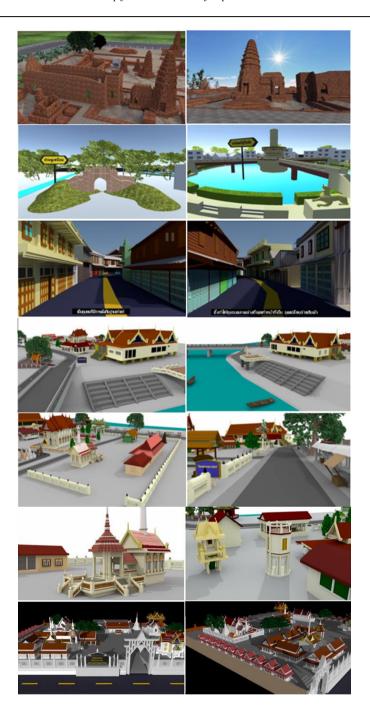

## 3. Research Methodology

The research carried out the scope of the content-based information obtained from the Lopburi Old Town Tourism Guidebook, a book that was screened by the Office of Fine Arts 4, Lopburi, and the content is then summarized as preliminary information for tourists to help tourists understand and make easier decisions. The target population is the general population of 80 people. There is a plan and an operating process by planning areas to collect data in the form of photographs in different angles for analysis, planning and designing a 3D model with a planning process in each perspective. Different perspectives of the 3D model and other perspectives can be obtained from the fielded images as well. The method of drawing from photographs is an example of a model using a 3D modeling program to achieve realism in a 1: 1 scale system, then use a 3D simulation design program that reduces the size of the model view in other angles, such as a high-angle view and a side view. When the 3D modeling process is complete, perspective is done by placing camera angles and lighting in different angles with a caption using storyboard grid system as shown in the chart below.

After modeling the 3D model as planned with the storyboard, render it. When the rendering process is complete, the rendered file will be hundreds of still image files, depending on the resolution of the image being set. After that, the rendered image converter will be compiled and converted into a video file to present the 3D model in video format. It is then edited to the audio system recorded from the information in the pre-prepared tourist guide book by using the scene design method as shown in the picture.