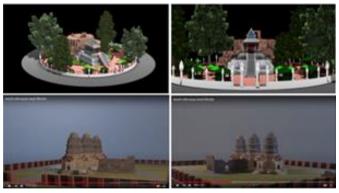

## 3. Research Methodology

The research carried out the scope of the content-based information obtained from the Lopburi Old Town Tourism Guidebook, a book that was screened by the Office of Fine Arts 4, Lopburi, and the content is then summarized as preliminary information for tourists to help tourists understand and make easier decisions. The target population is the general population of 80 people. There is a plan and an operating process by planning areas to collect data in the form of photographs in different angles for analysis, planning and designing a 3D model with a planning process in each perspective. Different perspectives of the 3D model and other perspectives can be obtained from the fielded images as well. The method of drawing from photographs is an example of a model using a 3D modeling program to achieve realism in a 1: 1 scale system, then use a 3D simulation design program that reduces the size of the model view in other angles, such as a high-angle view and a side view. When the 3D modeling process is complete, perspective is done by placing camera angles and lighting in different angles with a caption using storyboard grid system as shown in the chart below.

After modeling the 3D model as planned with the storyboard, render it. When the rendering process is complete, the rendered file will be hundreds of still image files, depending on the resolution of the image being set. After that, the rendered image converter will be compiled and converted into a video file to present the 3D model in video format. It is then edited to the audio system recorded from the information in the pre-prepared tourist guide book by using the scene design method as shown in the picture.